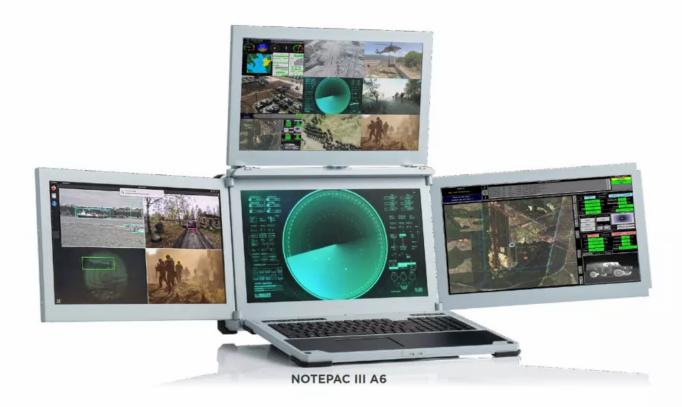

# NotePAC III A6

Advanced AI-powered video solutions for real-time intelligence during mission-critical operations

## **Features**

- Edge computing power up to 700 TOPS, enabling multi-screen remote control and configuration
- Mobile command center with Al high-performance edge server computing
- 10G 4K60p lossless, ultra-low latency transmission with up to 20km fiber optic range
- Supports multi-input connections (SDI/HDMI/DVI/VGA) and simultaneous display with AI computations

## **Technical Specifications**

| PRODUCT          | NOTEPAC III A6                                                                                                     |
|------------------|--------------------------------------------------------------------------------------------------------------------|
| DISPLAY          | UP TO FOUR 17.3" FHD OR UHD DISPLAYS                                                                               |
| GRAPHICS CARD    | OPTION 1:<br>2048-CORE NVIDIA AMPERE (64 TENSOR CORES)<br>OPTION 2:<br>10752-CORE NVIDIA AMPERE (336 TENSOR CORES) |
| CPU              | 12-CORE ARM CORTEX A78AE                                                                                           |
| MEMORY           | 64 GB LPDDR6                                                                                                       |
| STORAGE          | 64 GB EMMC5.1                                                                                                      |
| KEYBOARD & MOUSE | BACKLIT KEYBOARD                                                                                                   |
| MISC FEATURES    | LINUX OS AND 4CH SDVOE CARD (IP)                                                                                   |